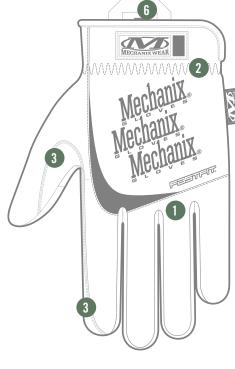

#### **ELASTIC CUFF**

Snug-fitting cuff with easy on and off flexibility.

#### **SECURE FIT**

Anatomically cut two-piece palm eliminates material bunching for an exceptional fit.

#### **FEATURES**

- Form-fitting TrekDry® material helps keep hands cool and comfortable.
- 2. Elastic cuff provides a secure fit and easy on/off flexibility.
- Reinforced thumb and index finger provide added durability.
- Anatomically designed two-piece palm eliminates material bunching.
- Durable microfiber improves durability.
- Nylon loop with bar tack stitch assists when pulling the gloves on as well as convenient storage.