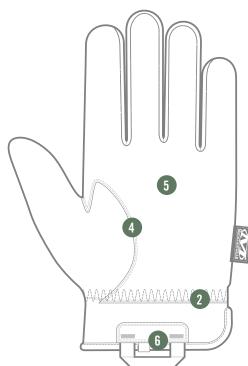

#### **ELASTIC CUFF**

Snug-fitting cuff with easy on and off flexibility.

#### **SECURE FIT**

Anatomically cut two-piece palm eliminates material bunching for an exceptional fit.

#### **FEATURES**

- Form-fitting TrekDry® material helps keep hands cool and comfortable.
- 2. Elastic cuff provides a secure fit and easy on/off flexibility.
- Reinforced thumb and index finger provide added durability.
- Anatomically designed two-piece palm eliminates material bunching.
- Durable microfiber improves durability.
- Nylon loop with bar tack stitch assists when pulling the gloves on as well as convenient storage.