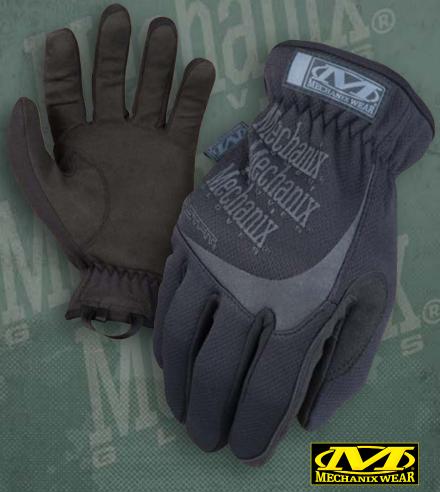

### **TACTICAL HAND PROTECTION**

The FastFit® provides service members with an unbelievable fit and easy on/off flexibility in the field. The anatomically cut two-piece palm eliminates material bunching for maximum control and improved manual operation. Form-fitting TrekDry® material is lightweight and breathable so your hands stay cool and comfortable in any environment. Keep your gloves secure to your gear or pack with the nylon cord loop conveniently positioned beneath each wrist.

#### **SECURE FIT**

Anatomically cut two-piece palm eliminates material bunching for an exceptional fit.

#### **FEATURES**

- Form-fitting TrekDry® material helps keep hands cool and comfortable.
- 2. Elastic cuff provides a secure fit and easy on/off flexibility.
- Reinforced thumb and index finger provide added durability.
- Anatomically designed two-piece palm eliminates material bunching.
- Durable microfiber improves durability.
- Nylon loop with bar tack stitch assists when pulling the gloves on as well as convenient storage.