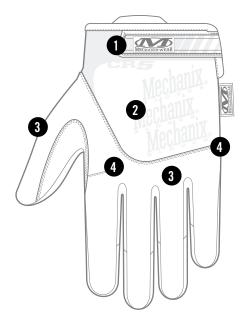

#### FEATURES

- 1. Thermoplastic Rubber closure provides a secure fit to the wrist.
- 2. Form-fitting spandex back-of-hand provides a snug fit.
- 3. Breathable TrekDry® keeps hands cool and comfortable.
- Three-dimensional patterning forms to the natural curvatures of the hand.
- 5. Touchscreen capable synthetic leather palm.
- 6. Durable synthetic leather palm provides abrasion resistance.
- Internal layer of Armortex<sup>®</sup> delivers CE level 5 blade-cut resistance to the palm and fingers.
- 8. Nylon pull loop.