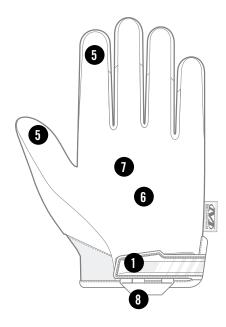

#### FEATURES

- 1. Thermoplastic Rubber closure provides a secure fit to the wrist.
- 2. Form-fitting spandex back-of-hand provides a snug fit.
- 3. Breathable TrekDry® keeps hands cool and comfortable.
- Three-dimensional patterning forms to the natural curvatures of the hand.
- 5. Touchscreen capable synthetic leather palm.
- 6. Durable synthetic leather palm provides abrasion resistance.
- Internal layer of Armortex<sup>®</sup> delivers CE level 5 blade-cut resistance to the palm and fingers.
- 8. Nylon pull loop.