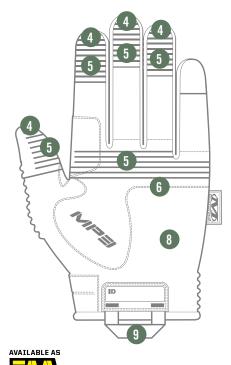

#### FEATURES

- 1. Anatomically shaped one-piece thermoplastic rubber (TPR) knuckle guard provides impact resistance.
- Thermoplastic rubber (TPR) top closure creates a secure fit to the wrist.
- 3. Accordion EVA padding reduces impact to the thumb and fingers.
- Internal fingertip reinforcement provides extreme abrasion resistance.
- 5. Embossed and textured fingertips and palm provide added grip.
- 6. Two-piece palm reinforcement provides added durability.
- 7. Thumb reinforcement panel provides added durability.
- 8. Durable synthetic leather palm.
- 9. Folded nylon loop with bar tack stitching provides convenient glove storage.