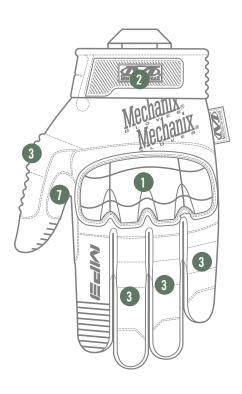

### **IMPACT PROTECTION**

Molded thermoplastic rubber (TPR) knuckle guard provides impact resistance.

FINGERTIPS Internal fingertip reinforcement provides extreme abrasion resistance.

#### FEATURES

- 1. Anatomically shaped one-piece thermoplastic rubber (TPR) knuckle guard provides impact resistance.
- Thermoplastic rubber (TPR) top closure creates a secure fit to the wrist.
- 3. Accordion EVA padding reduces impact to the thumb and fingers.
- Internal fingertip reinforcement provides extreme abrasion resistance.
- 5. Embossed and textured fingertips and palm provide added grip.
- 6. Two-piece palm reinforcement provides added durability.
- 7. Thumb reinforcement panel provides added durability.
- 8. Durable synthetic leather palm.
- 9. Folded nylon loop with bar tack stitching provides convenient glove storage.