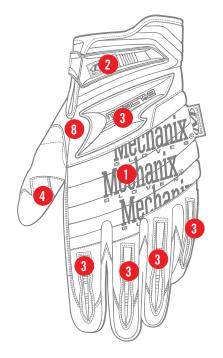

#### **FEATURES**

- Accordion knuckle guard with high density EVA foam padding.
- Thermoplastic Rubber (TPR)
  closure with hook and loop provides
  a secure fit.
- 3. Thermoplastic Rubber (TPR) finger guards and metacarpal protection prevent impact injuries.
- 4. Armortex® fingertips provide durable gripping power.
- Anatomically designed palm padding with high density EVA foam.
- Extended Neoprene cuff provides added protection.
- D30® palm padding absorbs and dissipates high-impact energy through the palm.
- 8. TrekDry® material helps keep working hands cool and comfortable.