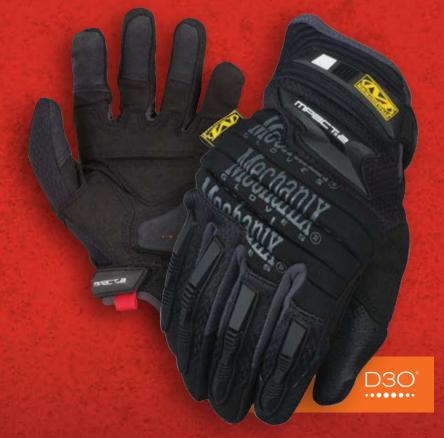

#### **HEAVY-DUTY IMPACT PROTECTION**

From racing to industrial safety, the M-Pact® 2 knows no bounds when it comes to protecting your hands from impact, abrasion and hand fatigue. Anatomically designed for an unbelievable fit, the M-Pact® 2 features an accordion knuckle with EVA foam padding and Thermoplastic Rubber (TPR) finger guards to protect against blunt force impact. Your palm is protected with D30® technology to reduce impact and vibration from hand tools. Durable Armortex® fingertips improve your gripping power in dry, oily and wet conditions.

#### **FEATURES**

- Accordion knuckle guard with high density EVA foam padding.
- Thermoplastic Rubber (TPR)
  closure with hook and loop provides
  a secure fit.
- 3. Thermoplastic Rubber (TPR) finger guards and metacarpal protection prevent impact injuries.
- 4. Armortex® fingertips provide durable gripping power.
- Anatomically designed palm padding with high density EVA foam.
- Extended Neoprene cuff provides added protection.
- D30® palm padding absorbs and dissipates high-impact energy through the palm.
- 8. TrekDry® material helps keep working hands cool and comfortable.